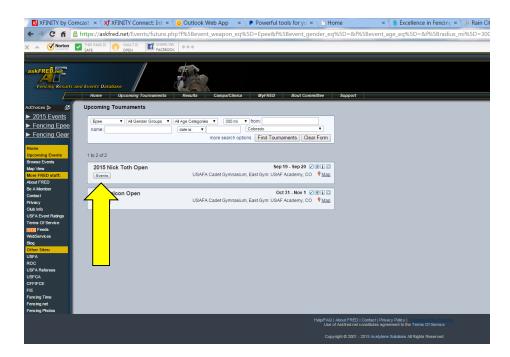

Note that at times there may be more tournaments listed.

Find the event you want to enter and then click on the "Events" button to preregister for that event. For this example it is the "Nick Toth Open" event.

#### The following screen will open:

| FRED.not<br>Foncing Results and Ev                                                                              | AS PAGEIS O VALATIS DI PARE<br>FE OPPN DE FACEBO                         | A                          | eq%5D=Epee&f%5Bevent_gender_eq%         | 65D=&f%5Bevent_age_eq%5D=&f%5Bradius_mi%5D=300&v          |
|-----------------------------------------------------------------------------------------------------------------|--------------------------------------------------------------------------|----------------------------|-----------------------------------------|-----------------------------------------------------------|
| FRED.net                                                                                                        | vents Database<br>Home Upcoming Tournaments                              |                            |                                         |                                                           |
| encing Results and Ev                                                                                           | Home Upcoming Tournaments                                                |                            |                                         |                                                           |
| encing Results and Ev                                                                                           | Home Upcoming Tournaments                                                | Power Competition          |                                         |                                                           |
| encing Results and Ev                                                                                           | Home Upcoming Tournaments                                                | Baselie Compact            |                                         |                                                           |
| s D 🗗 Up                                                                                                        | Home Upcoming Tournaments                                                | Posulta Campe/Cli          |                                         |                                                           |
| is D d2 Up                                                                                                      |                                                                          |                            |                                         |                                                           |
|                                                                                                                 | neemine Terrente                                                         | Results Camparon           | nics MyFRED Bout Committee              | Support                                                   |
| 5 Events                                                                                                        | pcoming Tournaments                                                      |                            |                                         |                                                           |
|                                                                                                                 | Epee  All Gender Groups                                                  | All Age Categories V 300 r | ni 🔻 from:                              |                                                           |
|                                                                                                                 | name:                                                                    | date is: 🔻                 | Colorado                                |                                                           |
| ncing Gear                                                                                                      |                                                                          | more search                | options Find Tournaments Clear Form     |                                                           |
|                                                                                                                 |                                                                          |                            |                                         |                                                           |
|                                                                                                                 | 1 to 2 of 2                                                              |                            |                                         |                                                           |
| Events                                                                                                          | 2015 Nick Toth Open                                                      |                            | Sep 19 - Sep 20 🖉 🗐 🚺                   |                                                           |
| RED stuff:                                                                                                      | Events                                                                   | USAFA Cadet Gymn           | asium, East Gym: USAF Academy, CO 📍 Map |                                                           |
| RED                                                                                                             | Sep 19 9:30AM Senior Men's E                                             |                            |                                         |                                                           |
| ander                                                                                                           | Sep 19 10:00AM Senior Men's F<br>Sep 19 10:30AM Senior Men's S           |                            |                                         |                                                           |
|                                                                                                                 | Sep 19 12:30PM Junior Men's E                                            |                            |                                         |                                                           |
| •                                                                                                               | Sep 19 1:30PM Junior Men's F                                             |                            |                                         |                                                           |
| Event Ratings<br>Of Service                                                                                     | Sep 19 1:30PM Junior Men's S                                             |                            |                                         |                                                           |
| eeds                                                                                                            | Sep 20 9:30AM <u>Y12 Women's I</u><br>Sep 20 9:30AM <u>Y12 Men's Epe</u> |                            |                                         |                                                           |
| rvices                                                                                                          |                                                                          | s Epee E1                  |                                         |                                                           |
|                                                                                                                 |                                                                          | s Foil NR                  |                                         |                                                           |
| Sites:                                                                                                          | Sep 20 10:30AM #<br>Sep 20 11:30AM Y14 s                                 | Saber E1                   |                                         |                                                           |
|                                                                                                                 |                                                                          | NR                         |                                         |                                                           |
| Referees                                                                                                        |                                                                          | s Epee NR                  |                                         |                                                           |
|                                                                                                                 |                                                                          | s Saber NR                 |                                         |                                                           |
| CE                                                                                                              |                                                                          | NR<br><u>s Foil</u> NR     |                                         |                                                           |
| g Time                                                                                                          | 360 20 1.30PM 3000                                                       | S FOIL INR                 |                                         |                                                           |
| g.net                                                                                                           | 2015 Falcon Open                                                         |                            | Oct 31 - Nov 1                          |                                                           |
| Photos                                                                                                          | Events                                                                   | USAFA Cadet Gymn           | asium, East Gym: USAF Academy, CO 9 Map |                                                           |
| La constante de |                                                                          |                            |                                         |                                                           |
|                                                                                                                 |                                                                          |                            |                                         |                                                           |
|                                                                                                                 |                                                                          |                            |                                         |                                                           |
|                                                                                                                 |                                                                          |                            |                                         |                                                           |
|                                                                                                                 |                                                                          |                            |                                         |                                                           |
|                                                                                                                 |                                                                          |                            | Use of                                  | Askfred.net constitutes agreement to the Terms Of Service |
|                                                                                                                 |                                                                          |                            |                                         |                                                           |
|                                                                                                                 |                                                                          |                            |                                         |                                                           |
|                                                                                                                 |                                                                          |                            |                                         |                                                           |
| _                                                                                                               |                                                                          |                            |                                         |                                                           |
|                                                                                                                 | 🕋 🗖 🧖 🎸                                                                  |                            |                                         |                                                           |

Click on the underscored area of the specific event you want to enter. In the example it is y12 Men's Epee.

This page will again show you all events as well as number of fencers pre-registered, event rating and so forth.