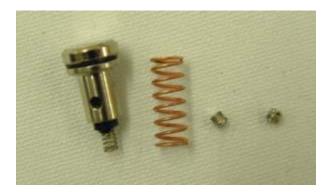

# **Recommended Fencer Tool Kit**

Be sure to get parts that fit your weapon, i.e. French or German, if you ordered your gear from FRFC then it is German parts.

### FRFC stocks German point parts.

#### From Fencing Supplier for basic up keep and basic repair

epee tip screws - 10 or one pkg. epee contact springs - 10 or one pkg. (this is the smaller spring) epee weight springs - 10 or one pkg. (this is the larger spring) epee tip top - 3 sanding stone