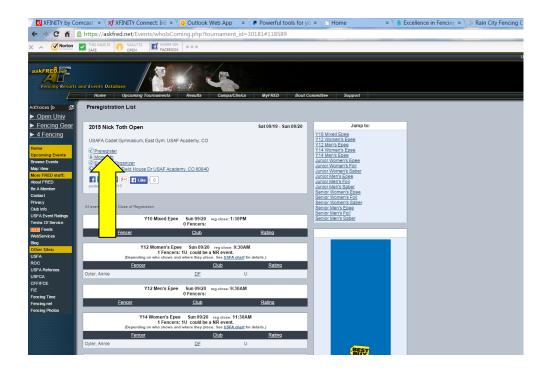

Note that at times there may be more tournaments listed.

Find the event you want to enter and then click on the "Events" button to preregister for that event. For this example it is the "Nick Toth Open" event.

#### The following screen will open:

| FRED.not<br>Foncing Results and Ev                                                                              | AS PAGEIS O VALATIS DI PARE<br>FE OPPN DE FACEBO                         | A                          | eq%5D=Epee&f%5Bevent_gender_eq%         | 65D=&f%5Bevent_age_eq%5D=&f%5Bradius_mi%5D=300&v          |
|-----------------------------------------------------------------------------------------------------------------|--------------------------------------------------------------------------|----------------------------|-----------------------------------------|-----------------------------------------------------------|
| FRED.net                                                                                                        | vents Database<br>Home Upcoming Tournaments                              |                            |                                         |                                                           |
| encing Results and Ev                                                                                           | Home Upcoming Tournaments                                                |                            |                                         |                                                           |
| encing Results and Ev                                                                                           | Home Upcoming Tournaments                                                | Power Competition          |                                         |                                                           |
| encing Results and Ev                                                                                           | Home Upcoming Tournaments                                                | Baselie Compact            |                                         |                                                           |
| s D 🗗 Up                                                                                                        | Home Upcoming Tournaments                                                | Posulta Campe/Cli          |                                         |                                                           |
| is D d2 Up                                                                                                      |                                                                          |                            |                                         |                                                           |
|                                                                                                                 | neemine Terrente                                                         | Results Camparon           | nics MyFRED Bout Committee              | Support                                                   |
| 5 Events                                                                                                        | pcoming Tournaments                                                      |                            |                                         |                                                           |
|                                                                                                                 | Epee  All Gender Groups                                                  | All Age Categories V 300 r | ni 🔻 from:                              |                                                           |
|                                                                                                                 | name:                                                                    | date is: 🔻                 | Colorado                                |                                                           |
| ncing Gear                                                                                                      |                                                                          | more search                | options Find Tournaments Clear Form     |                                                           |
|                                                                                                                 |                                                                          |                            |                                         |                                                           |
|                                                                                                                 | 1 to 2 of 2                                                              |                            |                                         |                                                           |
| Events                                                                                                          | 2015 Nick Toth Open                                                      |                            | Sep 19 - Sep 20 🖉 🗐 🚺                   |                                                           |
| RED stuff:                                                                                                      | Events                                                                   | USAFA Cadet Gymn           | asium, East Gym: USAF Academy, CO 📍 Map |                                                           |
| RED                                                                                                             | Sep 19 9:30AM Senior Men's E                                             |                            |                                         |                                                           |
| ander                                                                                                           | Sep 19 10:00AM Senior Men's F<br>Sep 19 10:30AM Senior Men's S           |                            |                                         |                                                           |
|                                                                                                                 | Sep 19 12:30PM Junior Men's E                                            |                            |                                         |                                                           |
| •                                                                                                               | Sep 19 1:30PM Junior Men's F                                             |                            |                                         |                                                           |
| Event Ratings<br>Of Service                                                                                     | Sep 19 1:30PM Junior Men's S                                             |                            |                                         |                                                           |
| eeds                                                                                                            | Sep 20 9:30AM <u>Y12 Women's I</u><br>Sep 20 9:30AM <u>Y12 Men's Epe</u> |                            |                                         |                                                           |
| rvices                                                                                                          |                                                                          | s Epee E1                  |                                         |                                                           |
|                                                                                                                 |                                                                          | s Foil NR                  |                                         |                                                           |
| Sites:                                                                                                          | Sep 20 10:30AM #<br>Sep 20 11:30AM Y14 s                                 | Saber E1                   |                                         |                                                           |
|                                                                                                                 |                                                                          | NR                         |                                         |                                                           |
| Referees                                                                                                        |                                                                          | s Epee NR                  |                                         |                                                           |
|                                                                                                                 |                                                                          | s Saber NR                 |                                         |                                                           |
| CE                                                                                                              |                                                                          | NR<br><u>s Foil</u> NR     |                                         |                                                           |
| g Time                                                                                                          | 360 20 1.30PM 3000                                                       | S FOIL INR                 |                                         |                                                           |
| g.net                                                                                                           | 2015 Falcon Open                                                         |                            | Oct 31 - Nov 1                          |                                                           |
| Photos                                                                                                          | Events                                                                   | USAFA Cadet Gymn           | asium, East Gym: USAF Academy, CO 9 Map |                                                           |
| La constante de |                                                                          |                            |                                         |                                                           |
|                                                                                                                 |                                                                          |                            |                                         |                                                           |
|                                                                                                                 |                                                                          |                            |                                         |                                                           |
|                                                                                                                 |                                                                          |                            |                                         |                                                           |
|                                                                                                                 |                                                                          |                            |                                         |                                                           |
|                                                                                                                 |                                                                          |                            | Use of                                  | Askfred.net constitutes agreement to the Terms Of Service |
|                                                                                                                 |                                                                          |                            |                                         |                                                           |
|                                                                                                                 |                                                                          |                            |                                         |                                                           |
|                                                                                                                 |                                                                          |                            |                                         |                                                           |
| _                                                                                                               |                                                                          |                            |                                         |                                                           |
|                                                                                                                 | 🕋 🗖 🧖 🎸                                                                  |                            |                                         |                                                           |

Click on the underscored area of the specific event you want to enter. In the example it is y12 Men's Epee.

This page will again show you all events as well as number of fencers pre-registered, event rating and so forth.