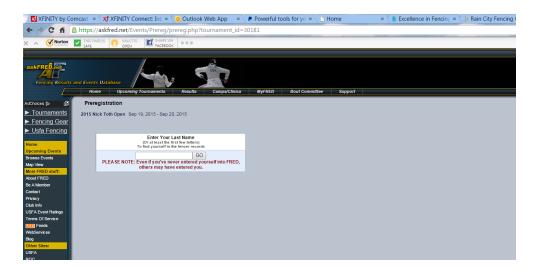

If you have never registered as a user on askfred before click on create membership, see the yellow arrow above. It will open to the following page

Enter your last name and follow the prompts. You must enter your fencers information (not the parent). Be sure to list your club as Front Range Fencing Club and your Division as COLORADO